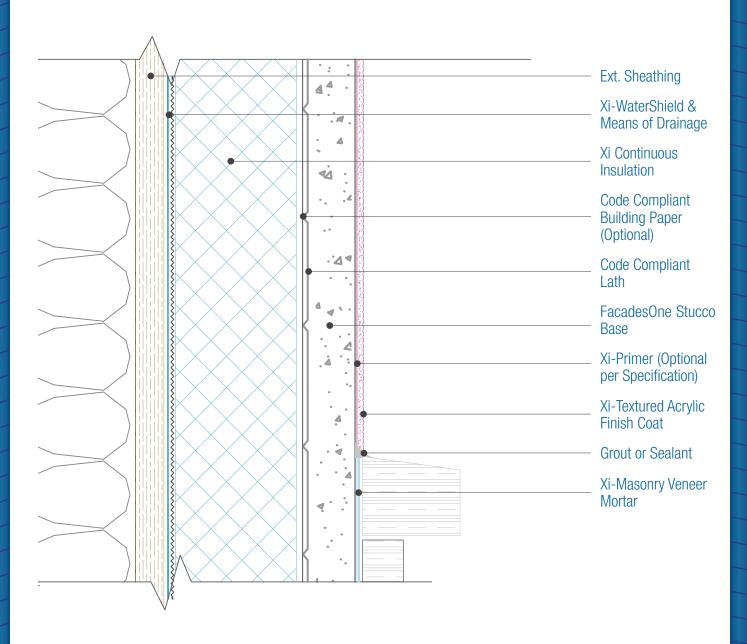

## FacadesOne WaterShield Xi-Series Assembly Transition to Adhered Veneer

Date, 06-15-2021 | Detail, F1WSXI,IV.3 v1

## NOTES:

- 1. For full assembly options, materials and placement of materials refer to the specific FACADESXi System specifications.
- 2. FXI WaterShield transition and accessory products and installation can be found in the project specifications, product datasheets and the WaterShield Details.
- 3. Drainage is required per the current Evaluation Report. See Detail I.3 for material options.